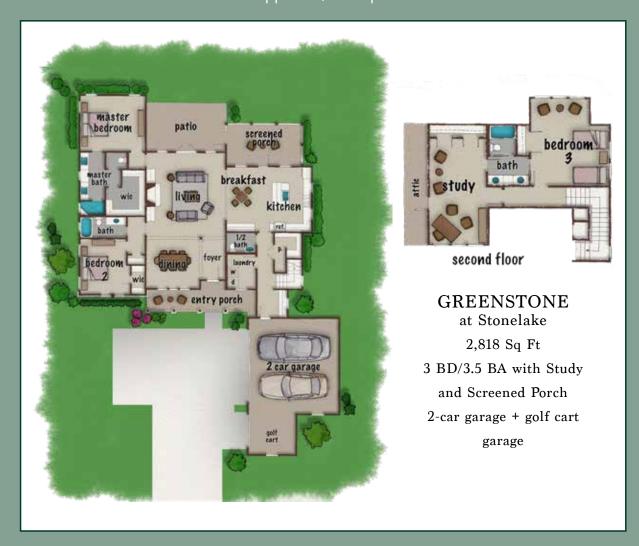

## GREENSTONE

Greenstone Plan – Approx. 2,818 sq. ft. 3 BD/3.5 BA with Study and Screened Porch 2-car garage + golf cart garage

\*Disclaimer: The builder reserves the right to make changes without notice or obligation. Residence & building plans and renderings are artists' conceptualizations for illustrative purposes only, are not drawn to scale and are not intended to create a warranty or contract rights.

## GREENSTONE

Approx. 2,818 sq. ft.

\*Disclaimer: The builder reserves the right to make changes without notice or obligation. Residence & building plans and renderings are artists' conceptualizations for illustrative purposes only, are not drawn to scale and are not intended to create a warranty or contract rights.