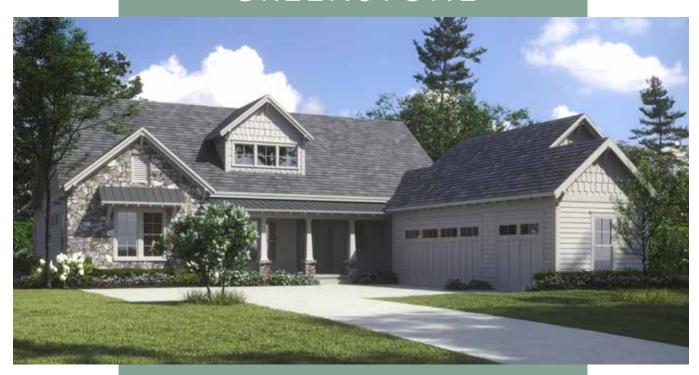

## GREENSTONE

Greenstone Plan – Approx. 2,818 sq. ft. 3 BD/3.5 BA with Study and Screened Porch 2-car garage + golf cart garage

\*Disclaimer: The builder reserves the right to make changes without notice or obligation. Residence & building plans and renderings are artists' conceptualizations for illustrative purposes only, are not drawn to scale and are not intended to create a warranty or contract rights.

## GREENSTONE

Approx. 2,818 sq. ft.

\*Disclaimer: The builder reserves the right to make changes without notice or obligation. Residence & building plans and renderings are artists' conceptualizations for illustrative purposes only, are not drawn to scale and are not intended to create a warranty or contract rights.